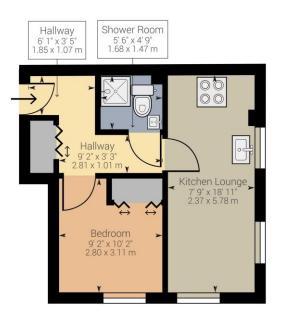

Property Details: EPC Rating D, Council tax band B. (this must be verified by a solicitor). Awaiting details of service charge and lease.

Approximate net internal area: 347.47 ft<sup>2</sup> / 32.28 m<sup>2</sup> While every attempt has been made to ensure accuracy, all measurements are approximate, not to scale. This floor plan is for illustrative purpose only and should be used as such by any prospective tenant or purchaser.