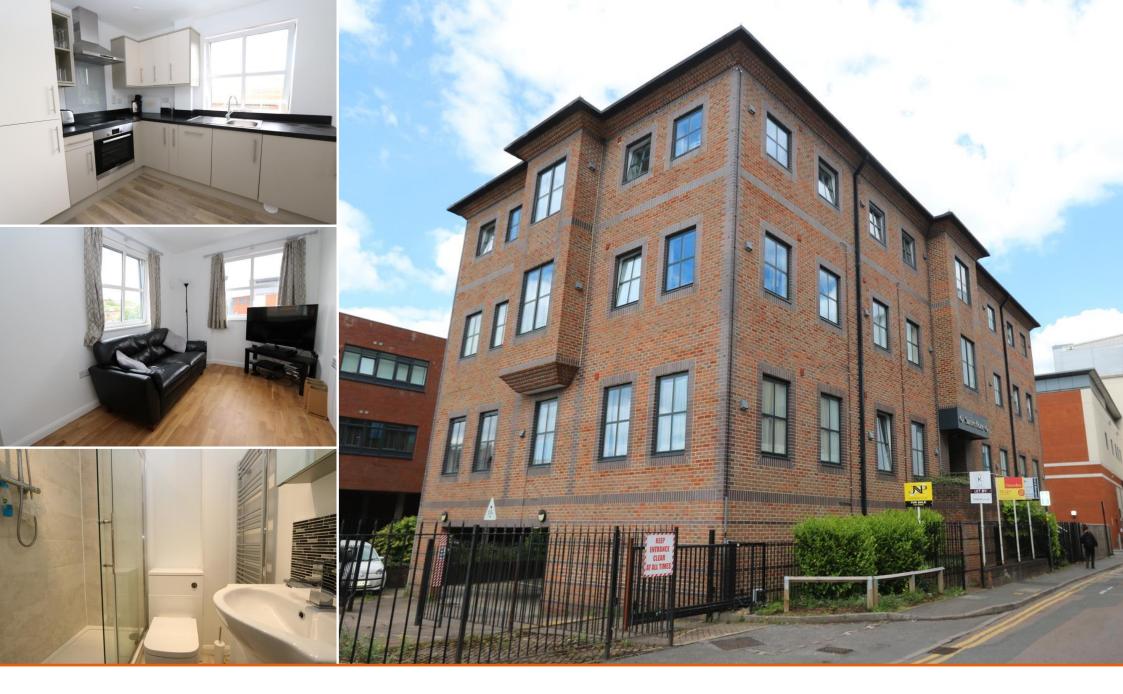

## 15 Sumner House | High Wycombe | HP11 2FF

- Modern Apartment
- One Bedroom
- Open Plan Kitchen/Lounge
- Central Location
- First Floor/Lift Access
- Gated Undercroft Parking

This one bedroom first floor apartment forms part of a modern and well appointed block with secure under-croft parking right at the centre of High Wycombe within moments walk of the Eden Shopping centre. The property is accessed into a communal entrance hall and stairwell using a security entryphone system with both stairs and elevator taking you to the firstfloor. The front door leads into the entrance hall which has storage space and provides access to all rooms. The lounge is dual aspect and open plan to the kitchen which is fitted with gloss fronted units and has built in appliances including a washing machine, dishwasher, electric hob and fridge/freezer. The bedroom is a double room with built in wardrobes. The shower room is fitted with a double shower unit and modern suite. Outside underneath the development is secure parking with remote access.